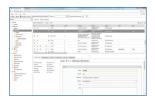

#### **SOLIDWORKS MANAGE LINKED RECORDS**

· The new Linked Records functionality provides greater flexibility for customers who want to have separate but connected items to represent the products they build.

#### **Benefits**

Allows companies to have file data stored in SOLIDWORKS PDM or other document objects that is controlled by one group, and available to other groups that do not have rights to modify the document data.