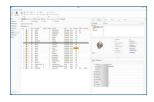

## **SOLIDWORKS MANAGE PROPERTY CARD BOM VIEW DETAILS**

• A new fly-out pane has been added when viewing a BOM in a property card. This fly out can be used to display details about the selected BOM line item including status, field values and references.

#### **Benefits**

Better user experience by having line item information readily available in one place.