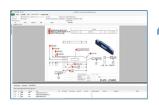

## SOLIDWORKS PDM FILE SHORTCUT MENU

• File right-click menu is now available in Contains, Where used and BOM tabs.

#### **Benefits**

Perform any operation on any file while using any SOLIDWORKS PDM tab. As an example, you can easily submit files to the workflow while reviewing the Bill of Material (BOM).